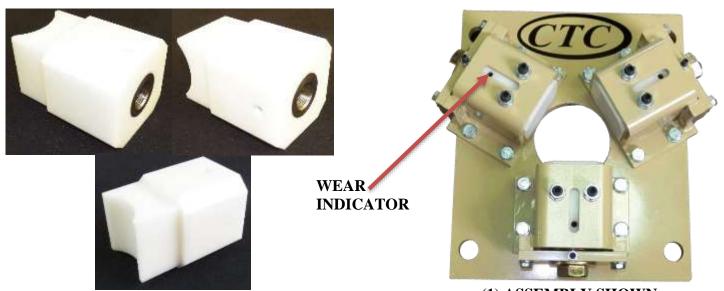

#### (1) ASSEMBLY SHOWN

## **ADVANTAGES:**

- Replaces original old style wheel type guides
- Complete system includes (4) assemblies with (12) wear blocks, all fasteners, and mounting bolts
- Wear blocks with curved extension greatly improves wear resistance
- Wear blocks made from highest quality UHMW available for long wear
- Wear blocks designed with threaded stainless-steel inserts to prevent rusting and stripping
- Adjustment bolts are Grade 8 Fine Thread for strength and fine adjustment
- Wear indicator slot on top of Guide allows for monitoring wear rate