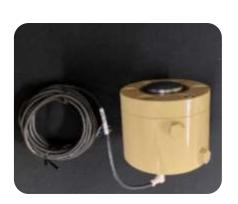

## Model FPJPSM

PLATEN JACK PROXIMITY SWITCH MODIFICATION

To Fit the Fishburne CB-400 Press

## **ADVANTAGES:**

- Senses when the Piston Rod is down and out of the way thus improving less down time.
- Eliminates the possibility of crash with Turntable thus protecting Platen Jack from damage.
- 12MM Screw-In 24VDC Proximity Switch rated @ 5000 PSI (Made especially for Hydraulic Cylinders)
- Lighted 5-Meter-Long Cable with 90° Connector
- Machined Modifications are made to bottom of Platen Jack Cylinder only.
- Requires drilling (1) 7/8" Dia Hole in Platen Jack Mount on press.