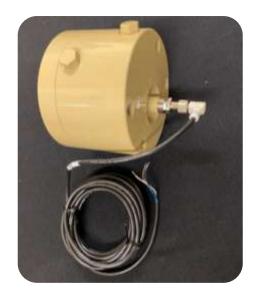

## Model FPJPSM

PLATEN JACK PROXIMITY SWITCH MODIFICATION

To Fit the Fishburne CB-400 Press

## **ADVANTAGES:**

- Senses when the Piston Rod is down and out of the way thus improving less down time.
- Eliminates the possibility of crash with Turntable thus protecting Platen Jack from damage.
- 12MM Screw-In 24VDC Proximity Switch rated @ 5000 PSI (Made especially for Hydraulic Cylinders)
- Lighted 5-Meter-Long Cable with 90° Connector
- Machined Modifications are made to bottom of Platen Jack Cylinder only.
- Requires drilling (1) 7/8" Dia Hole in Platen Jack Mount on press.