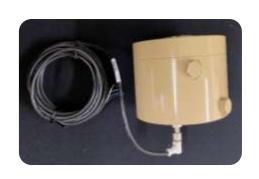

## Model FPJPSM

PLATEN JACK PROXIMITY SWITCH MODIFICATION

To Fit the Fishburne CB-400 Press

## **ADVANTAGES:**

- Senses when the Piston Rod is down and out of the way thus improving less down time.
- Eliminates the possibility of crash with Turntable thus protecting Platen Jack from damage.
- 12MM Screw-In 24VDC Proximity Switch rated @ 5000 PSI (Made especially for Hydraulic Cylinders)
- Lighted 5-Meter-Long Cable with 90° Connector
- Machined Modifications are made to bottom of Platen Jack Cylinder only.
- Requires drilling (1) 7/8" Dia Hole in Platen Jack Mount on press.