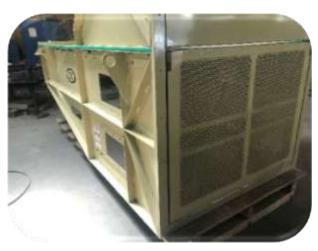

# REPLACEMENT HYDRAULIC PUSHER ASSEMBLY To Fit the Continental BesPress

### **FEATURES:**

- Hopper Entry Point for Lint Slide dimensionally the same as original Continental Pusher
- Standard (2) Position cylinder mount for 40" or 46" Travel Pusher Cylinder (46" travel improves capacity by 15%)
- Made from bent steel plates not 11/4" sq. tubing
- Pusher is fully guided by Wear Bars not wheels. (Wear bars made from phenolic outlasts all other types of wear materials)
- Full Length Pusher Hold-Up Bars produce excellent guidance well out of contamination zone.
- Perforated Face Plate with 51% open area helps purge air and reduces fly.
- Large scratch resistant plexiglass windows allow operators to monitor cotton flow.
- Can be ordered with single or double legs cylinder
- Ships fully assembled
- Made in USA
- Covered by full one-year warranty