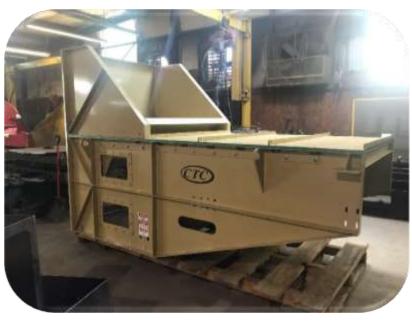

# REPLACEMENT HYDRAULIC PUSHER ASSEMBLY To Fit the Continental BesPress

### **FEATURES:**

- Hopper Entry Point for Lint Slide dimensionally the same as original Continental Pusher
- Standard (2) Position cylinder mount for 40" or 46" Travel Pusher Cylinder (46" travel improves capacity by 15%)
- Made from bent steel plates not 11/4" sq. tubing
- Pusher is fully guided by Wear Bars not wheels. (Wear bars made from phenolic outlasts all other types of wear materials)
- Full Length Pusher Hold-Up Bars produce excellent guidance well out of contamination zone.
- Perforated Face Plate with 51% open area helps purge air and reduces fly.
- Large scratch resistant plexiglass windows allow operators to monitor cotton flow.
- Can be ordered with single or double legs cylinder
- Ships fully assembled
- Made in USA
- Covered by full one-year warranty