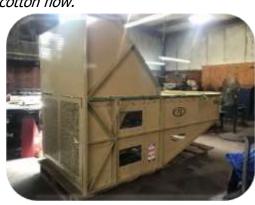

# REPLACEMENT HYDRAULIC PUSHER ASSEMBLY To Fit the Continental BesPress

### **FEATURES:**

- Hopper Entry Point for Lint Slide dimensionally the same as original Continental Pusher
- Standard (2) Position cylinder mount for 40" or 46" Travel Pusher Cylinder (46" travel improves capacity by 15%)
- Made from bent steel plates not 11/4" sq. tubing
- Pusher is fully guided by Wear Bars not wheels. (Wear bars made from phenolic outlasts all other types of wear materials)
- Full Length Pusher Hold-Up Bars produce excellent guidance well out of contamination zone.
- Perforated Face Plate with 51% open area helps purge air and reduces fly.
- Large scratch resistant plexiglass windows allow operators to monitor cotton flow.
- Can be ordered with single or double legs cylinder
- Ships fully assembled
- Made in USA
- Covered by full one-year warranty