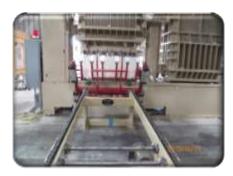

## **"WE CAN BUILD ONE TO FIT VIRTURALLY ANY PRESS"**

**MODEL BUS-45 BALE UP-ENDER STACKER WITH HEAVY DUTY STAGING CONVEYOR** 

**MODEL BTC-45** BALE TAKE-A-WAY CONVEYOR

**MODEL BLC-45F** 

STRAIGHT SHOT CONVEYOR