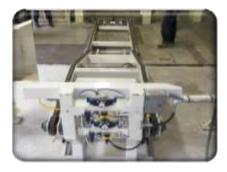

## **"WE CAN BUILD ONE TO FIT VIRTURALLY ANY PRESS"**

**MODEL BUS-45 BALE UP-ENDER STACKER WITH HEAVY DUTY STAGING CONVEYOR** 

**MODEL BTC-45** BALE TAKE-A-WAY CONVEYOR

**MODEL BLC-45F** 

STRAIGHT SHOT CONVEYOR

## FEATURES:

- Designed to clear automatic strapping head
- Rugged design utilizing square & rectangular tubing
- High quality #80 roller chain & sprockets
- 2 hp motor & gear box means long life
- Optional PLC controls
- (2) 5" Dia. air cylinders produce smooth equalized lifting
- Operates on 80 PSI air
- Gin Friendly with standard components made in the USA
- Covered by full one year warranty