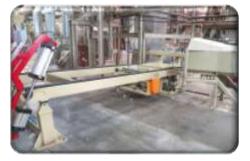

## **"WE CAN BUILD ONE TO FIT VIRTURALLY ANY PRESS"**



**MODEL BUS-45 BALE UP-ENDER STACKER WITH HEAVY DUTY STAGING CONVEYOR** 



**MODEL BTC-45** BALE TAKE-A-WAY CONVEYOR



**MODEL BLC-45F** 



STRAIGHT SHOT CONVEYOR





**MODEL BLC-45S** 



**MODEL BLC-60F** 



**MODEL BLC-45** 

**DEPENDABLE MACHINE DESIGNS** (229)-273-1374 FAX (229) 273-4343 E-MAIL: c990@bellsouth.net www.ctcdesigninc.com



**RUGGED DESIGN** 



FOLD-UP OPTION



**BALE CATCHER OPTION** 



FITS BETWEEN SAMUEL'S CHUTES



PARKER PNEUMATIC COMPONENTS

## FEATURES:

- Designed to clear automatic strapping head
- Rugged design utilizing square & rectangular tubing
- High quality #80 roller chain & sprockets
- 2 hp motor & gear box means long life
- Optional PLC controls
- (2) 5" Dia. air cylinders produce smooth equalized lifting
- Operates on 80 PSI air
- Gin Friendly with standard components made in the USA
- Covered by full one year warranty



SIMPLE DESIGN



RECEIVING FRAME IN DOWN POSITION