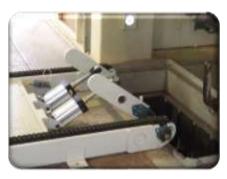

## FEATURES:

- Designed to clear automatic strapping head
- Rugged design utilizing square & rectangular tubing
- High quality #80 roller chain & sprockets
- 2 hp motor & gear box means long life
- Optional PLC controls
- (2) 5" Dia. air cylinders produce smooth equalized lifting
- Operates on 80 PSI air
- Gin Friendly with standard components made in the USA
- Covered by full one year warranty

FITS BETWEEN SAMUEL'S CHUTES

PARKER PNEUMATIC COMPONENTS