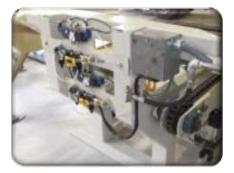

## **"WE CAN BUILD ONE TO FIT VIRTURALLY ANY PRESS"**



**MODEL BUS-45 BALE UP-ENDER STACKER WITH HEAVY DUTY STAGING CONVEYOR** 



**MODEL BTC-45** BALE TAKE-A-WAY CONVEYOR



**MODEL BLC-45F** 



STRAIGHT SHOT CONVEYOR





**MODEL BLC-45S** 



**MODEL BLC-60F** 



**MODEL BLC-45** 

**DEPENDABLE MACHINE DESIGNS** (229)-273-1374 FAX (229) 273-4343 E-MAIL: c990@bellsouth.net www.ctcdesigninc.com



**RUGGED DESIGN** 



FOLD-UP OPTION



**BALE CATCHER OPTION** 



FITS BETWEEN SAMUEL'S CHUTES



PARKER PNEUMATIC COMPONENTS

## FEATURES:

- Designed to clear automatic strapping head
- Rugged design utilizing square & rectangular tubing
- High quality #80 roller chain & sprockets
- 2 hp motor & gear box means long life
- Optional PLC controls
- (2) 5" Dia. air cylinders produce smooth equalized lifting
- Operates on 80 PSI air
- Gin Friendly with standard components made in the USA
- Covered by full one year warranty



SIMPLE DESIGN



RECEIVING FRAME IN DOWN POSITION