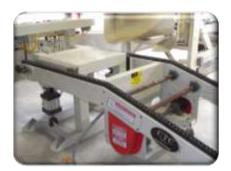

ODEL BTC-45** BALE TAKE-A-WAY CONVEYOR



**MODEL BLC-45F** 



STRAIGHT SHOT CONVEYOR





**MODEL BLC-45S** 



**MODEL BLC-60F** 



**MODEL BLC-45** 

**DEPENDABLE MACHINE DESIGNS** (229)-273-1374 FAX (229) 273-4343 E-MAIL: c990@bellsouth.net www.ctcdesigninc.com



**RUGGED DESIGN** 



FOLD-UP OPTION



**BALE CATCHER OPTION** 



FITS BETWEEN SAMUEL'S CHUTES



PARKER PNEUMATIC COMPONENTS

## FEATURES:

- Designed to clear automatic strapping head
- Rugged design utilizing square & rectangular tubing
- High quality #80 roller chain & sprockets
- 2 hp motor & gear box means long life
- Optional PLC controls
- (2) 5" Dia. air cylinders produce smooth equalized lifting
- Operates on 80 PSI air
- Gin Friendly with standard components made in the USA
- Covered by full one year warranty



SIMPLE DESIGN



RECEIVING FRAME IN DOWN POSITION