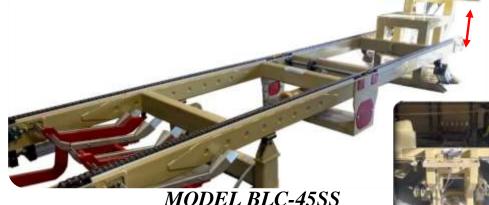

**MODEL BLC-45S** 

**MODEL BLC-60F** 

**MODEL BLC-45** 

**DEPENDABLE MACHINE DESIGNS** (229)-273-1374 FAX (229) 273-4343 E-MAIL: c990@bellsouth.net www.ctcdesigninc.com

**RUGGED DESIGN** 

FOLD-UP OPTION

**BALE CATCHER OPTION** 

## FEATURES:

- Designed to clear automatic strapping head
- Rugged design utilizing square & rectangular tubing
- High quality #80 roller chain & sprockets
- 2 hp motor & gear box means long life
- Optional PLC controls
- (2) 5" Dia. air cylinders produce smooth equalized lifting
- Operates on 80 PSI air
- Gin Friendly with standard components made in the USA
- Covered by full one year warranty