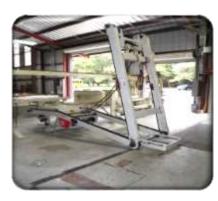

## **"WE CAN BUILD ONE TO FIT VIRTURALLY ANY PRESS"**



**MODEL BUS-45 BALE UP-ENDER STACKER WITH HEAVY DUTY STAGING CONVEYOR** 



**MODEL BTC-45** BALE TAKE-A-WAY CONVEYOR



**MODEL BLC-45F** 



STRAIGHT SHOT CONVEYOR





**MODEL BLC-45S** 



**MODEL BLC-60F** 



**MODEL BLC-45** 

**DEPENDABLE MACHINE DESIGNS** (229)-273-1374 FAX (229) 273-4343 E-MAIL: c990@bellsouth.net www.ctcdesigninc.com



**RUGGED DESIGN** 



FOLD-UP OPTION



**BALE CATCHER OPTION** 



FITS BETWEEN SAMUEL'S CHUTES



PARKER PNEUMATIC COMPONENTS

## FEATURES:

- Designed to clear automatic strapping head
- Rugged design utilizing square & rectangular tubing
- High quality #80 roller chain & sprockets
- 2 hp motor & gear box means long life
- Optional PLC controls
- (2) 5" Dia. air cylinders produce smooth equalized lifting
- Operates on 80 PSI air
- Gin Friendly with standard components made in the USA
- Covered by full one year warranty



SIMPLE DESIGN



RECEIVING FRAME IN DO