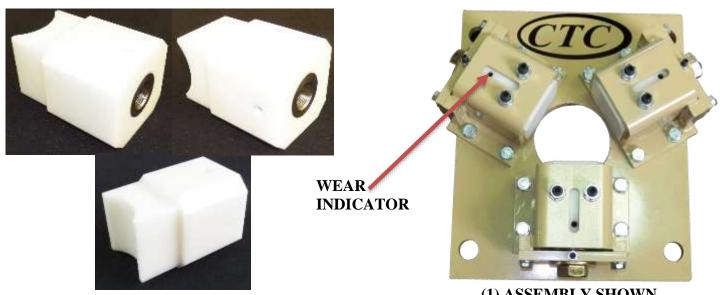

#### (1) ASSEMBLY SHOWN

## **ADVANTAGES:**

- Complete system includes (4) assemblies with (12) wear blocks, all fasteners, and mounting bolts
- Wear blocks with curved extension greatly improves wear resistance
- Wear blocks made from highest quality UHMW available for long wear
- Wear blocks designed with threaded stainless-steel inserts to prevent rusting and stripping
- Adjustment bolts are Grade 8 Fine Thread for strength and fine adjustment
- Wear indicator slot on top of Guide allows for monitoring wear rate