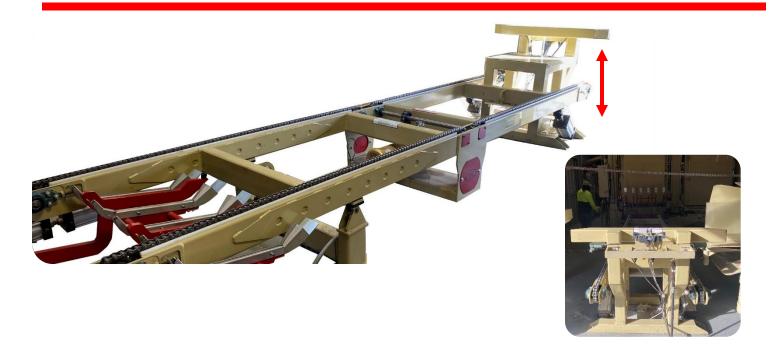

BALE LIFT CONVEYOR – STRAIGHT SHOT

## **FEATURES:**

- Single pivot simplifies design
- Straight Shot Conveyor will not crash with press whether in up or down position
- Double Bearings on each end of pull chains provide twice the life of regular bearings.
- Designed to clear automatic strapping chutes
- Rugged design utilizing rectangular tubing
- High quality #80 roller chains and sprockets
- 2 HP motor and gear box means long life
- (2) 5" Dia. air cylinders produce smooth equalized lifting
- Operates on 80 PSI air
- Most components are American Made
- Covered by full one year warranty