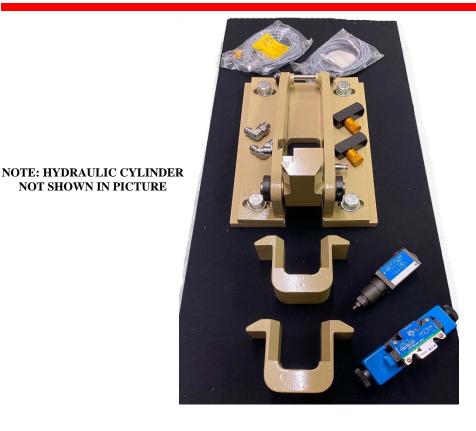

## **To Fit the Fishburne CB-400 Press**

INSTALLED VIEW ON TRAMPER END COLUMN

## **ADVANTAGES:**

NOT SHOWN IN PICTURE

- Prevents misalignment of box on tramper side of press created by large cotton charges from slide and pusher
- Prevents premature failure of Tramper Hydraulic Cylinder
- Reduces wear on Tramper Guide Rod Bearings
- Hydraulically operated by the same size cylinder as the existing Turn Table Latch
- Hydraulically operated to insure positive action
- Easy to Install