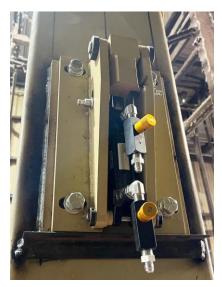

## **To Fit the Fishburne CB-400 Press**

INSTALLED VIEW ON TRAMPER END COLUMN

## **ADVANTAGES:**

NOT SHOWN IN PICTURE

- Prevents misalignment of box on tramper side of press created by large cotton charges from slide and pusher
- Prevents premature failure of Tramper Hydraulic Cylinder
- Reduces wear on Tramper Guide Rod Bearings
- Hydraulically operated by the same size cylinder as the existing Turn Table Latch
- Hydraulically operated to insure positive action
- Easy to Install