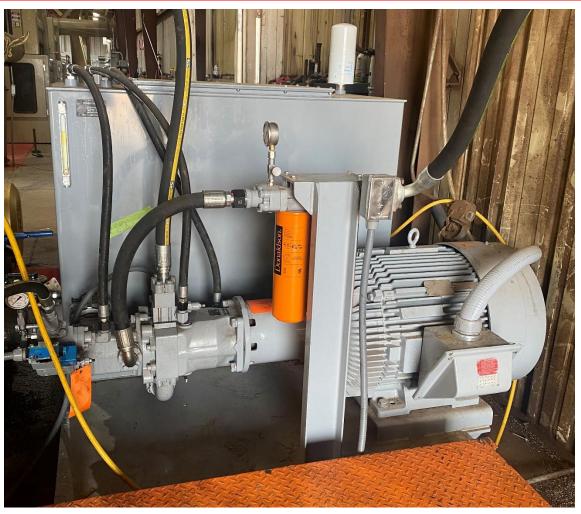

## **INJECTION BOOSTER PUMP**

"We can custom build one to fit virtually any press"

MODEL SHOWN IS FOR DOWN PACKING DOUBLE LIFT BOX PRESS

## **FEATURES:**

- Increases production rate of press by 10%
- Doubles high pressure pump capacity thus decreasing ram pack-out time
- Increases oil flow in cooling loop by 52 gallons
- Increases reservoir capacity by 200 gallons hence improves overall cooling
- On-board filters improve oil cleanliness.
- Includes 6" butterfly valve and 6" pipe and fitting for nurse line to main reservoir
- Compact design means booster pump occupies less floor space in your gin
- Fully tested before delivery