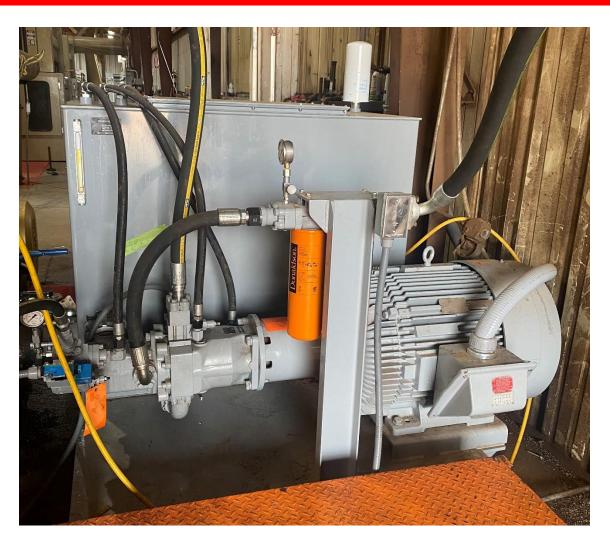

## **INJECTION BOOSTER PUMP**

For Fishburne CB-400 Press

## **FEATURES:**

- Increases production rate of press by 10%
- Doubles high pressure pump capacity thus decreasing ram pack-out time
- Increases oil flow in cooling loop by 52 gallons
- Increases reservoir capacity by 200 gallons hence improves overall cooling
- On-board filters improve oil cleanliness.
- Includes 6" butterfly valve and 6" pipe and fitting for nurse line to main reservoir
- Compact design means booster pump occupies less floor space in your gin
- Fully tested before delivery