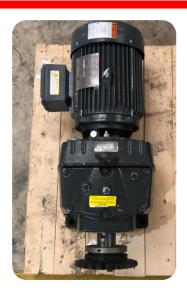

## **ADVANTAGES & SPECIFICATIONS:**

- Electric motor and controls drastically improve turning and latching.
- Gear box and hardened sprocket are standard made in USA.
- 3 HP Inverter Duty Motor made in USA.
- Controls includes dust tight enclosure with Allen Bradley variable frequency drive, Automation Direct Productivity PLC, Dynamic braking resistors, Disconnect, Circuit breakers and fuses, (1) Proximity switch & (1) DC power supply, 4" Touchscreen for adjusting speeds and counts, hardwired remote access unit for troubleshooting (requires Cat 5 cable to internet router by customer)
- Push buttons are supplied to jog c'wise, cc'wise, & fault reset.
- Proximity switch and cable with mounting bracket are included to count teeth on sprocket to control turning.
- (Optional) Heavy Duty Turning Motor Mount with diagonal support ribs to increase torsional strength can be purchased separately.
- Quick Delivery (Estimated 6-7 weeks)
- Covered by full one-year warranty.