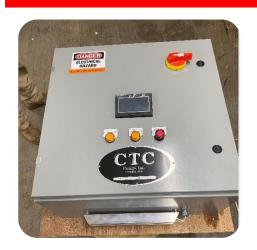

## **ADVANTAGES & SPECIFICATIONS:**

- Electric motor and controls drastically improve turning and latching.
- Gear box and hardened sprocket are standard made in USA.
- 3 HP Inverter Duty Motor made in USA.
- Controls includes dust tight enclosure with Allen Bradley variable frequency drive, Automation Direct Productivity PLC, Dynamic braking resistors, Disconnect, Circuit breakers and fuses, (1) Proximity switch & (1) DC power supply, 4" Touchscreen for adjusting speeds and counts, hardwired remote access unit for troubleshooting (requires Cat 5 cable to internet router by customer)
- Push buttons are supplied to jog c'wise, cc'wise, & fault reset.
- Proximity switch and cable with mounting bracket are included to count teeth on sprocket to control turning.
- (Optional) Heavy Duty Turning Motor Mount with diagonal support ribs to increase torsional strength can be purchased separately.
- Quick Delivery (Estimated 6-7 weeks)
- Covered by full one-year warranty.