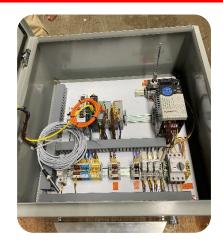

## **ADVANTAGES & SPECIFICATIONS:**

- Electric motor and controls drastically improve turning and latching.
- Gear box and hardened sprocket are standard made in USA.
- 3 HP Inverter Duty Motor made in USA.
- Controls includes dust tight enclosure with Allen Bradley variable frequency drive, Automation Direct Productivity PLC, Dynamic braking resistors, Disconnect, Circuit breakers and fuses, (1) Proximity switch & (1) DC power supply, 4" Touchscreen for adjusting speeds and counts, hardwired remote access unit for troubleshooting (requires Cat 5 cable to internet router by customer)
- Push buttons are supplied to jog c'wise, cc'wise, & fault reset.
- Proximity switch and cable with mounting bracket are included to count teeth on sprocket to control turning.
- (Optional) Heavy Duty Turning Motor Mount with diagonal support ribs to increase torsional strength can be purchased separately.
- Quick Delivery (Estimated 6-7 weeks)
- Covered by full one-year warranty.