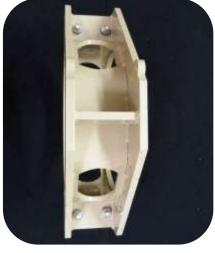

## **ADVANTAGES:**

- Greatly improved torsional strength over original Continental design made of channel
- Split design allows for ease of installation
- Fits standard Turning Sprocket and Bottom Raceway Retainer
- All critical surfaces machined to insure perfect fit and concentricity
- (4) Side ports allow for inspection of Lifting Rods
- Made in USA