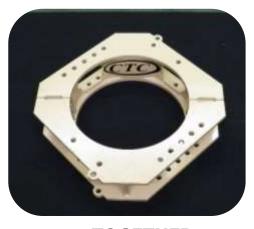

## To Fit the Continental BesPress

**TOGETHER** 

## **ADVANTAGES:**

- Greatly improved torsional strength over original Continental design made of channel
- Split design allows for ease of installation
- Fits standard Turning Sprocket and Bottom Raceway Retainer
- All critical surfaces machined to insure perfect fit and concentricity
- (4) Side ports allow for inspection of Lifting Rods
- Made in USA