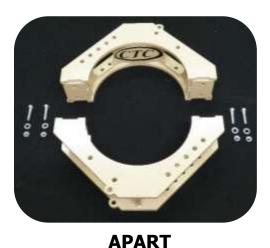

## To Fit the Continental BesPress

**TOGETHER** 

## **ADVANTAGES:**

- Greatly improved torsional strength over original Continental design made of channel
- Split design allows for ease of installation
- Fits standard Turning Sprocket and Bottom Raceway Retainer
- All critical surfaces machined to insure perfect fit and concentricity
- (4) Side ports allow for inspection of Lifting Rods
- Made in USA