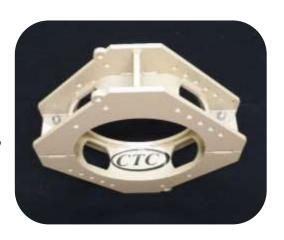

## **ADVANTAGES:**

- Greatly improved torsional strength over original Continental design made of channel
- Split design allows for ease of installation
- Fits standard Turning Sprocket and Bottom Raceway Retainer
- All critical surfaces machined to insure perfect fit and concentricity
- (4) Side ports allow for inspection of Lifting Rods
- Made in USA