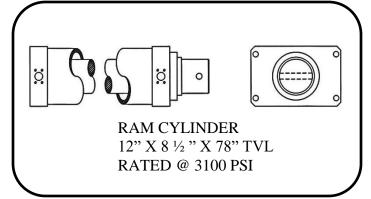

### MODEL BPRRC (RAM)

#### **FEATURES:**

- Heavy Duty
- Exact dimensional equivalent to Continental @ approximately 60% of cost
- Mill Type Construction no Tie Rods, welded construction
- High side load piston with wear bands
- High side load front rod bushing
- Chrome plated rod
- Removable body tube design which permits oversize honing and boring
- 4 to 1 safety factor
- Made in USA
- Covered by full one year warranty