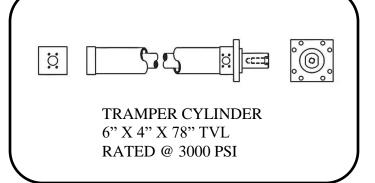

#### BRPTC (TRAMPER)

#### **FEATURES:**

- Heavy Duty
- Exact dimensional equivalent to Continental @ approximately 60% of cost
- Mill Type Construction no Tie Rods, welded construction
- High side load piston with wear bands
- High side load front rod bushing
- Chrome plated rod
- Removable body tube design which permits oversize honing and boring
- 4 to 1 safety factor
- Made in USA
- Covered by full one year warranty