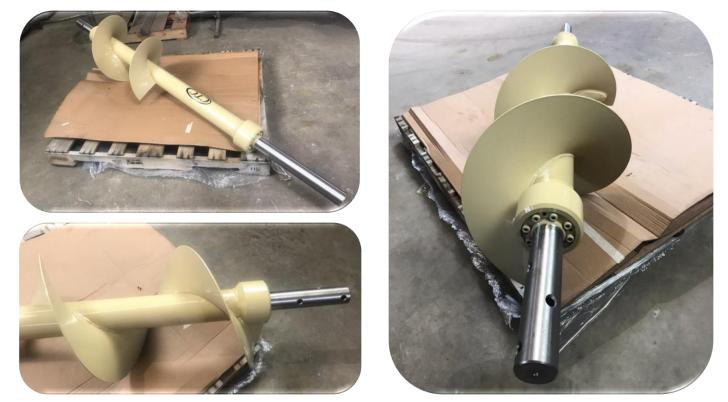

## **CTC KEYLESS AUGER SYSTEM**

To Fit the Continental 16" Conveyor Distributor Drive Auger

## **FEATURES:**

- Eliminates the need for keys between Auger sections
- Keyless system eliminates run-out thus preventing costly repairs
- Made from Heavy Wall Round Tubing and 5%" thick hub walls
- Shaft extends completely through Auger thus guaranteeing straightness
- Can be supplied for other connecting augers
- Made in USA
- Covered by full one-year warranty