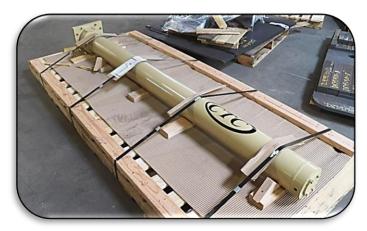

## **Model BPRTC** REPLACEMENT TRAMPER CYLINDER (MILL TYPE) **To Fit the Continental BesPress**

## TRAMPER CYLINDER 6" X 4" X 78" TVL RATED @ 3000 PSI