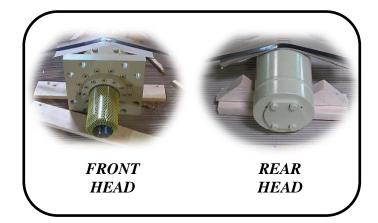

## **FEATURES:**

- Heavy Duty
- Exact dimensional equivalent to Continental @ approximately 60% of cost
- Welded Construction No Tie Rods that stretch and create hydraulic leaks
- High side load piston with wear bands
- High side load front rod bushing
- Chrome plated rod
- Removable body tube design which permits oversize honing and boring
- 4 to 1 safety factor
- Made in USA
- Covered by full one year warranty