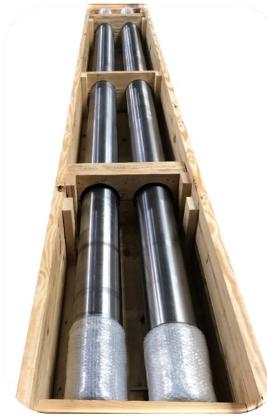

## **Model BPRSRA**

**REPLACEMENT STRAIN ROD ASSEMBLY** To Fit the Continental BesPress

STABILIZER BUSHINGS

**CENTER AND END COLUMN** 

## **FEATURES:**

- Exact dimensional equivalent
- Columns made from certified high strength steel, annealed and straightened
- Stabilizer Bushings with extra thick high strength bronze
- Hardened Ball Bearing Assembly
- Torque nuts provide pre-tensioning which extend life of columns
- All parts are precision machined to exact tolerances
- Made in USA
- Covered by full one-year warranty