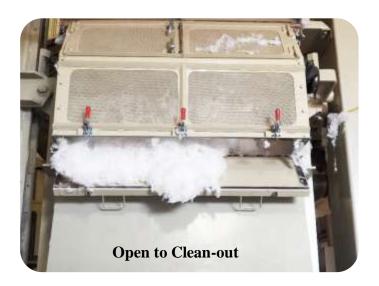

### **ADVANTAGES:**

- Virtually eliminates airborne Fly from around Dog Slots of Lift Boxes which is required for many automatic bagger and strapping machines.
- Design incorporates (2) Clean-Out Doors at top & (1) Clean-Out Door at bottom
- Perforated screen has 60% open area to reduce air velocity
- Rugged construction to prevent bending from wedged cotton on top of Boxes that sometimes occurs.
- Easy to install