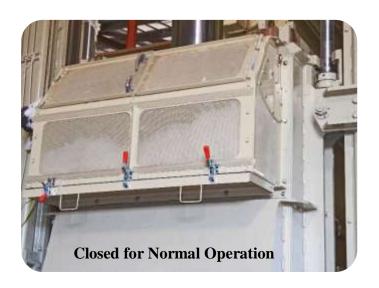

### **ADVANTAGES:**

- Virtually eliminates airborne Fly from around Dog Slots of Lift Boxes which is required for many automatic bagger and strapping machines.
- Design incorporates (2) Clean-Out Doors at top & (1) Clean-Out Door at bottom
- Perforated screen has 60% open area to reduce air velocity
- Rugged construction to prevent bending from wedged cotton on top of Boxes that sometimes occurs.
- Easy to install