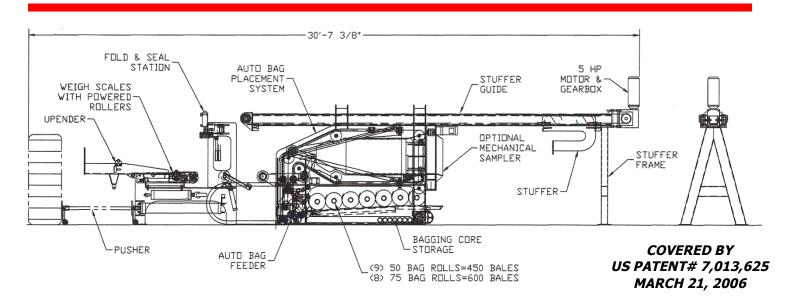

## **FEATURES:**

- 60-80 BPH production rate
- Single Operator
- Fully Automatic System (continuous NON-STOP operation)
  - Unrolls bags and places them over chute
  - Bags, folds, seals, weighs, upends and accumulates bales
  - > Stores up to 600 bags
- Uses Standard Polyethylene bags available from any supplier
- Stuffer with (2) #80 pull chains & 5 HP drive motor
- Variable frequency drives for optimum performance
- Touch screen control station with modem
- Optional Mechanical Sampler available
- Tech Support
- Covered by 12 month warranty