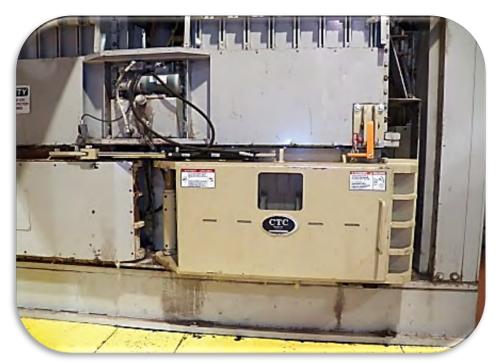

## **MODEL CBPHDO HYDRAULIC DOOR OPENER**

TO FIT THE CONTINENTAL BESPRESS

## OPTION "A" OPENS ONE DOOR AT A TIME

## **FEATURES:**

- Standard Tie Rod Cylinder rated @ 1000 PSI
- (4) Weld-on Attachment Brackets included
- (1) Hydraulic Manifold Assembly with filter, valves and all necessary hoses & fittings
- Uses existing Door Jack Pump
- Opening time 3-4 sec.
- Closing time 5-6 sec.
- (1) Hydraulic Schematic & (1) Electrical circuit provided
- One Year Warranty