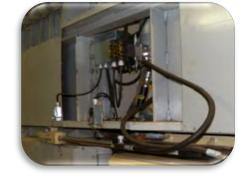

## **FEATURES:**

- Standard Tie Rod Cylinder rated @ 1000 PSI
- (4) Weld-on Attachment Brackets included
- (1) Hydraulic Manifold Assembly with filter, valves and all necessary hoses & fittings
- Uses existing Door Jack Pump
- Opening time 3-4 sec.
- Closing time 5-6 sec.
- (1) Hydraulic Schematic & (1) Electrical circuit provided
- One Year Warranty