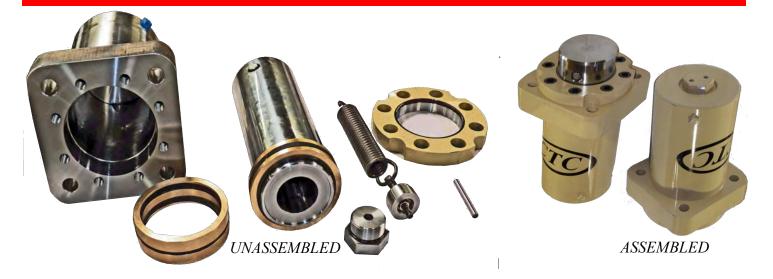

## **Model BPRSLC** To Fit the Continental BesPress

## "Single Acting with Spring Return"

## **ADVANTAGES:**

- Same action as original design
- Rod will not pump out and break spring
- Spring is easily replaced from rear
- Rod will not stick
- Standard or high tension spring with adjustment available
- Rod will not rust
- Requires no additional piping or hoses

## **FEATURES:**

- All seals are standard and rated for 5000 PSI Service
- Rod and Piston provide much better guidance hence less rod gland breakage
- Chrome plated rod means rod will not rust hence better seal life
- Dimensionally interchangeable except for length
- All components made in USA
- Covered by full one year warranty