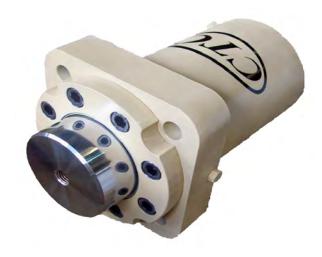

# Model BPRDLC To Fit the Continental BesPress

**Quality Internal Components** 

## "Double Acting At Last"

### **ADVANTAGES:**

- Double acting design
- · Will not pump piston pump out
- Faster retract speed
- Rod will not stick
- No springs inside
- Rod will not rust

#### **FEATURES:**

- All seals are standard and rated for 5000 PSI Service
- Rod and Piston provide much better guidance hence less rod gland breakage
- Chrome plated rod means rod will not rust hence better seal life
- Dimensionally interchangeable
- All components made in USA
- Covered by full one year warranty