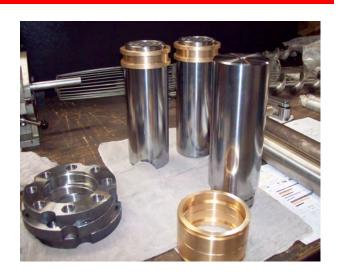

# Model BPRDLC To Fit the Continental BesPress

**Quality Internal Components** 

#### **FEATURES:**

- All seals are standard and rated for 5000 PSI Service
- Rod and Piston provide much better guidance hence less rod gland breakage
- Chrome plated rod means rod will not rust hence better seal life
- Dimensionally interchangeable
- All components made in USA
- Covered by full one year warranty