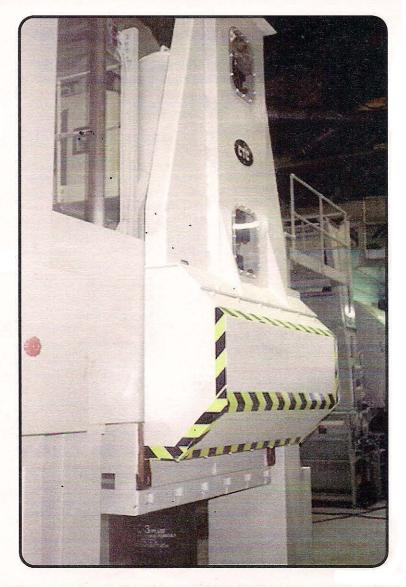

## Introduces Its Newest Product Model UCS8 Return Chute System Fits Most Up-Paking Presses

U.S. Patent Applied For

## FEATURES:

- Eliminates up to 2 men at the press (depending on production rate) and puts money in your pocket year after year.
- No need to modify platens to 6 tie pattern now, continue with 8 tie pattern and adjust to new spacing when you're ready!
- Chutes have adjustable spacings for 6 to 8 tie patterns. Chute carrier is slotted for maximum mounting flexibility.
- Simple, Safe Design mounts flush with top ram sill, no rotating arms to loosen & slip
- 12 Gauge Thick Chutes with Stainless Steel Backs for extra long wear
- Strong, Durable Gin-worthy construction
- Easy & Quick to install
- Available in manual & automatic versions
- 3 week delivery for standard models!