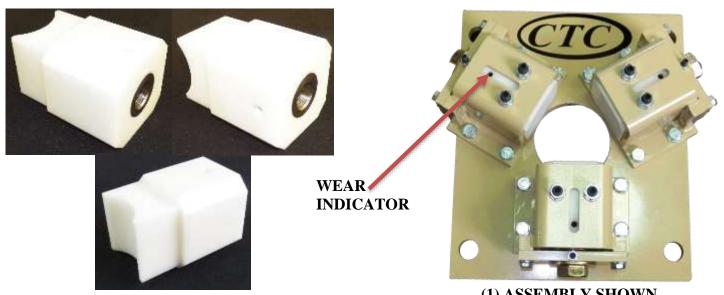

## (1) ASSEMBLY SHOWN

## **ADVANTAGES:**

- Complete system includes (4) assemblies with (12) wear blocks, all fasteners, and mounting bolts
- Wear blocks with curved extension greatly improves wear resistance
- Wear blocks made from highest quality UHMW available for long wear
- Wear blocks designed with threaded stainless-steel inserts to prevent rusting and stripping
- Adjustment bolts are Grade 8 Fine Thread for strength and fine adjustment
- Wear indicator slot on top of Guide allows for monitoring wear rate