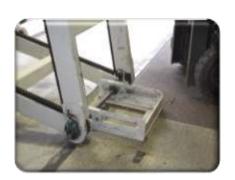

**FOLD-UP OPTION** 

**BALE CATCHER OPTION** 

FITS BETWEEN SAMUEL'S CHUTES

PARKER PNEUMATIC COMPONENTS

SIMPLE DESIGN

RECEIVING FRAME IN DOWN POSITION