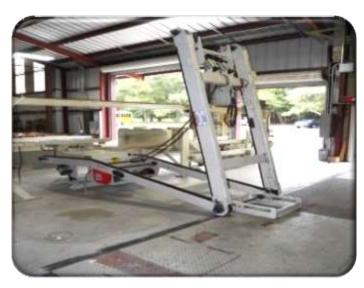

**FOLD-UP OPTION** 

**BALE CATCHER OPTION** 

FITS BETWEEN SAMUEL'S CHUTES

PARKER PNEUMATIC COMPONENTS

SIMPLE DESIGN

RECEIVING FRAME IN DOWN POSITION

## **FEATURES:**

- Designed to clear automatic strapping head
- Rugged design utilizing square & rectangular tubing
- High quality #80 roller chain & sprockets
- 2 hp motor & gear box means long life
- Optional PLC controls
- (2) 5" Dia. air cylinders produce smooth equalized lifting
- Operates on 80 PSI air
- Gin Friendly with standard components made in the USA
- Covered by full one year warranty