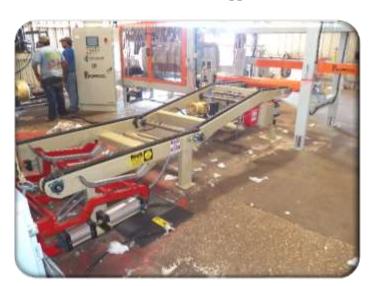

MODEL BLC-60F

to fit Fishburne Press
with Samuel Strapper and LP Brown Bagger

DEPENDABLE MACHINE DESIGNS (229)-273-1374 FAX (229) 273-4343 E-MAIL: c990@bellsouth.net

www.ctcdesigninc.com

**RUGGED DESIGN** 

## **FEATURES:**

- Designed to clear automatic strapping head
- Rugged design utilizing square & rectangular tubing
- High quality #80 roller chain & sprockets
- 2 hp motor & gear box means long life
- Optional PLC controls
- (2) 5" Dia. air cylinders produce smooth equalized lifting
- Operates on 80 PSI air
- Gin Friendly with standard components made in the USA
- Covered by full one year warranty