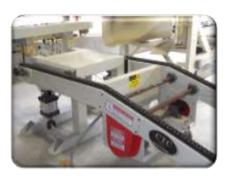

**FOLD-UP OPTION** 

**BALE CATCHER OPTION** 

FITS BETWEEN SAMUEL'S CHUTES

PARKER PNEUMATIC COMPONENTS

SIMPLE DESIGN

RECEIVING FRAME IN DOWN POSITION

## **FEATURES:**

- Designed to clear automatic strapping head
- Rugged design utilizing square & rectangular tubing
- High quality #80 roller chain & sprockets
- 2 hp motor & gear box means long life
- Optional PLC controls
- (2) 5" Dia. air cylinders produce smooth equalized lifting
- Operates on 80 PSI air
- Gin Friendly with standard components made in the USA
- Covered by full one year warranty