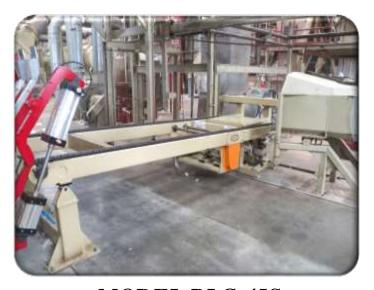

## **BALE LIFT CONVEYORS**

"WE CAN BUILD ONE TO FIT VIRTURALLY ANY PRESS"

MODEL BLC-45
to fit BesPress
with Samuel Strapper

MODEL BLC-45S to fit Continental 9500 with Samuel Strapper

MODEL BLC-45F to fit Lummus Premier Press with Signoid Strapper

## **FEATURES:**

- Designed to clear automatic strapping head
- Rugged design utilizing square & rectangular tubing
- High quality #80 roller chain & sprockets
- 2 hp motor & gear box means long life
- Optional PLC controls
- (2) 5" Dia. air cylinders produce smooth equalized lifting
- Operates on 80 PSI air
- Gin Friendly with standard components made in the USA
- Covered by full one year warranty