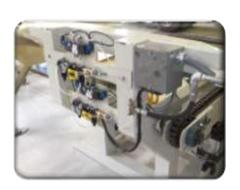

**FOLD-UP OPTION** 

**BALE CATCHER OPTION** 

FITS BETWEEN SAMUEL'S CHUTES

PARKER PNEUMATIC COMPONENTS

SIMPLE DESIGN

RECEIVING FRAME IN DOWN POSITION

## **FEATURES:**

- Designed to clear automatic strapping head
- Rugged design utilizing square & rectangular tubing
- High quality #80 roller chain & sprockets
- 2 hp motor & gear box means long life
- Optional PLC controls
- (2) 5" Dia. air cylinders produce smooth equalized lifting
- Operates on 80 PSI air
- Gin Friendly with standard components made in the USA
- Covered by full one year warranty