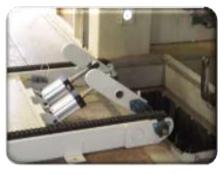

**FOLD-UP OPTION** 

**BALE CATCHER OPTION** 

FITS BETWEEN SAMUEL'S CHUTES

PARKER PNEUMATIC COMPONENTS

SIMPLE DESIGN

RECEIVING FRAME IN DOWN POSITION

## **FEATURES:**

- Designed to clear automatic strapping head
- Rugged design utilizing square & rectangular tubing
- High quality #80 roller chain & sprockets
- 2 hp motor & gear box means long life
- Optional PLC controls
- (2) 5" Dia. air cylinders produce smooth equalized lifting
- Operates on 80 PSI air
- Gin Friendly with standard components made in the USA
- Covered by full one year warranty