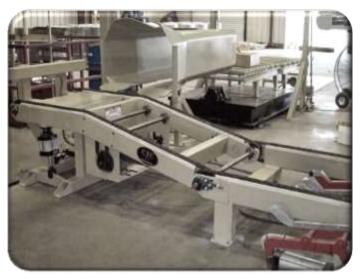

## **BALE LIFT CONVEYORS**

"WE CAN BUILD ONE TO FIT VIRTURALLY ANY PRESS"

MODEL BLC-45
to fit BesPress
with Samuel Strapper

MODEL BLC-45S to fit Continental 9500 with Samuel Strapper

MODEL BLC-45F to fit Lummus Premier Press with Signoid Strapper

## **FEATURES:**

- Designed to clear automatic strapping head
- Rugged design utilizing square & rectangular tubing
- High quality #80 roller chain & sprockets
- 2 hp motor & gear box means long life
- Optional PLC controls
- (2) 5" Dia. air cylinders produce smooth equalized lifting
- Operates on 80 PSI air
- Gin Friendly with standard components made in the USA
- Covered by full one year warranty