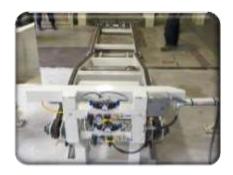

## **BALE LIFT CONVEYORS**

"WE CAN BUILD ONE TO FIT VIRTURALLY ANY PRESS"

MODEL BLC-45
to fit BesPress
with Samuel Strapper

MODEL BLC-45S to fit Continental 9500 with Samuel Strapper

MODEL BLC-45F to fit Lummus Premier Press with Signoid Strapper

MODEL BLC-60F

to fit Fishburne Press
with Samuel Strapper and LP Brown Bagger

DEPENDABLE MACHINE DESIGNS (229)-273-1374 FAX (229) 273-4343 E-MAIL: c990@bellsouth.net

www.ctcdesigninc.com

**RUGGED DESIGN** 