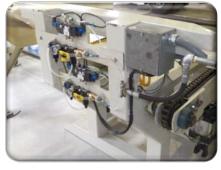

## FEATURES:

PARKER PNEUMATIC COMPONENTS

- Designed to clear automatic strapping head
- Rugged design utilizing square & rectangular tubing
- High quality #80 roller chain & sprockets
- 2 hp motor & gear box means long life
- Optional PLC controls
- (2) 5" Dia. air cylinders produce smooth equalized lifting
- Operates on 80 PSI air
- Gin Friendly with standard components made in the USA
- Covered by full one year warranty