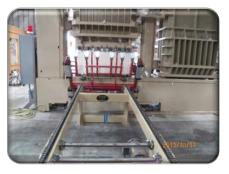

MODEL BLC-45 to fit BesPress with Samuel Strapper

**MODEL BLC-45S** to fit Continental 9500 with Samuel Strapper

to fit Lummus Premier Press with Signoid Strapper

to fit Fishburne Press with Samuel Strapper