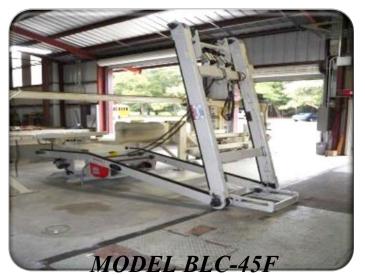

MODEL BLC-45 to fit BesPress with Samuel Strapper

**MODEL BLC-45S** to fit Continental 9500 with Samuel Strapper

to fit Lummus Premier Press with Signoid Strapper

to fit Fishburne Press with Samuel Strapper