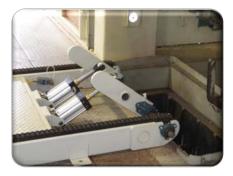

## FEATURES:

PARKER PNEUMATIC COMPONENTS

- Designed to clear automatic strapping head
- Rugged design utilizing square & rectangular tubing
- High quality #80 roller chain & sprockets
- 2 hp motor & gear box means long life
- Optional PLC controls
- (2) 5" Dia. air cylinders produce smooth equalized lifting
- Operates on 80 PSI air
- Gin Friendly with standard components made in the USA
- Covered by full one year warranty