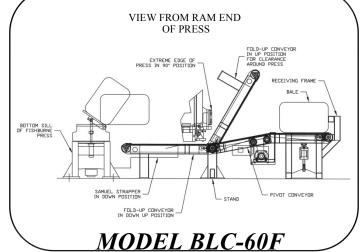

DEPENDABLE MACHINE DESIGNS (229)-273-1374 FAX (229) 273-4343 E-MAIL: c990@bellsouth.net www.ctcdesigninc.com

RUGGED DESIGN

FOLD-UP OPTION

BALE CATCHER OPTION

FITS BETWEEN SAMUEL'S CHUTES

SIMPLE DESIGN

RECEIVING FRAME IN DOWN POSITION