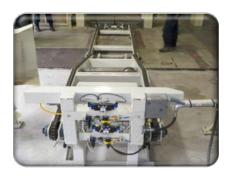

DEPENDABLE MACHINE DESIGNS (229)-273-1374 FAX (229) 273-4343 E-MAIL: c990@bellsouth.net www.ctcdesigninc.com

RUGGED DESIGN

FOLD-UP OPTION

BALE CATCHER OPTION

FITS BETWEEN SAMUEL'S CHUTES

SIMPLE DESIGN

RECEIVING FRAME IN DOWN POSITION

## FEATURES:

PARKER PNEUMATIC COMPONENTS

- Designed to clear automatic strapping head
- Rugged design utilizing square & rectangular tubing
- High quality #80 roller chain & sprockets
- 2 hp motor & gear box means long life
- Optional PLC controls
- (2) 5" Dia. air cylinders produce smooth equalized lifting
- Operates on 80 PSI air
- Gin Friendly with standard components made in the USA
- Covered by full one year warranty