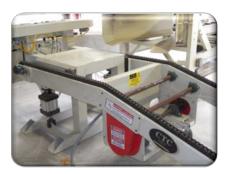

DEPENDABLE MACHINE DESIGNS (229)-273-1374 FAX (229) 273-4343 E-MAIL: c990@bellsouth.net www.ctcdesigninc.com

RUGGED DESIGN

FOLD-UP OPTION

BALE CATCHER OPTION

FITS BETWEEN SAMUEL'S CHUTES

SIMPLE DESIGN

RECEIVING FRAME IN DOWN POSITION

## FEATURES:

PARKER PNEUMATIC COMPONENTS

- Designed to clear automatic strapping head
- Rugged design utilizing square & rectangular tubing
- High quality #80 roller chain & sprockets
- 2 hp motor & gear box means long life
- Optional PLC controls
- (2) 5" Dia. air cylinders produce smooth equalized lifting
- Operates on 80 PSI air
- Gin Friendly with standard components made in the USA
- Covered by full one year warranty